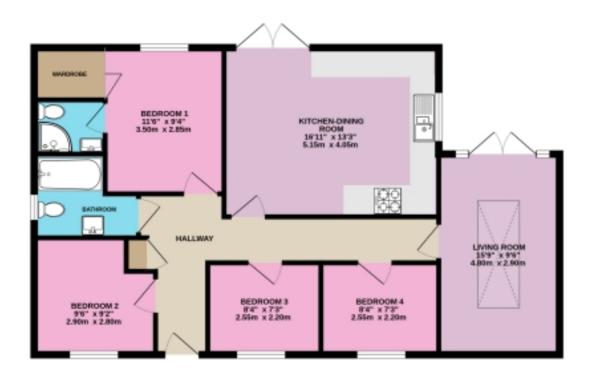

### **Kitchen-Dining Room**

16' 10" x 13' 3" (5.15m x 4.05m)

Tiled flooring, double-glazed window with roller blind and French doors, wall-mounted and base units, ceramic sink, gas hob, integrated electric oven and extractor hood, fitted cat flap, houses the gas boiler, multiple sockets and radiator.

## **Living Room**

15' 8" x 9' 6" (4.80m x 2.90m)

Laminate flooring, double-glazed French doors, double-glazed easy clean glass Skylantern window, two wall-mounted lights, electric wood burner, multiple sockets, TV aerial and radiator.

#### **Bedroom One**

11' 5" x 9' 4" (3.50m x 2.85m)

BEDROOM: Fitted carpet, double-glazed window with roller blind, walk-in wardrobe with light and bi-folding door, thermostat, ceiling light, multiple sockets and radiator.

ENSUITE: Luxury vinyl flooring, corner shower cubicle with floor-to-ceiling tiling, Vanity wash basin with splashback tiling, toilet, extractor fan, spotlights and underfloor heating.

#### **Bedroom Two**

9' 6" x 9' 2" (2.90m x 2.80m)

Fitted carpet, double-glazed window with roller blind, ceiling light, multiple sockets and radiator.

### **Bedroom Three**

8' 4" x 7' 2" (2.55m x 2.20m)

Fitted carpet, double-glazed window, ceiling light, multiple sockets and radiator.

#### **Bedroom Four**

8' 4" x 7' 2" (2.55m x 2.20m)

Fitted carpet, double-glazed window, ceiling light, multiple sockets and radiator.

#### **Bathroom**

8' 2" x 6' 6" (2.50m x 2.00m)

Tiled flooring, obscured double-glazed window with Venetian blind, half wall and floor-to-ceiling tiling, shower bath with glass screen, wash basin, spotlights, heated towel rail and toilet.

## Hallway

23' 1" x 12' 7" (7.05m x 3.85m)

Luxury vinyl flooring, two ceiling lights, wall-mounted light, built-in storage cupboard, multiple sockets and radiator.

## Floorplans

1ST FLOOR 171 sq.ft. (15.9 sq.m.) approx.

GROUND FLOOR 961 sq.ft. (89.3 sq.m.) approx.

#### DETACHED 4-BEDROOM BUNGALOW

TOTAL FLOOR AREA: 1132 sq.ft. (105.2 sq.m.) approx.

Whitst every attempt has been made to ensure the accuracy of the floorplan contained here, measurements of doors, windows, reams and any other terms are approximate and on responsibility is taken for any error, omission or mis-statement. This plan is for illustrative purposes only and should be used as such by any prospective purchaser. The services, systems and appliances shown have not been tested and no guarantee as to their aperability or efficiency can be given.