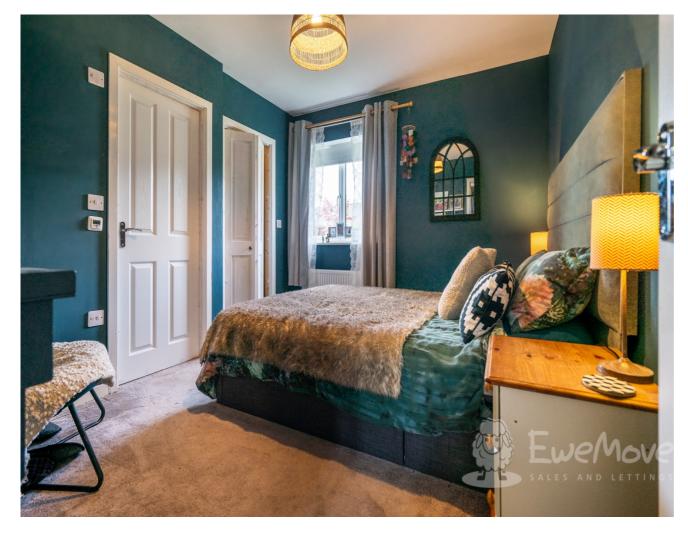

#### **Bedroom One**

11' 5" x 9' 4" (3.50m x 2.85m)

BEDROOM: Fitted carpet, double-glazed window with roller blind, walk-in wardrobe with light and bi-folding door, thermostat, ceiling light, multiple sockets and radiator.

## Hallway

23' 1" x 12' 7" (7.05m x 3.85m)

Luxury vinyl flooring, two ceiling lights, wall-mounted light, built-in storage cupboard, multiple sockets and radiator.