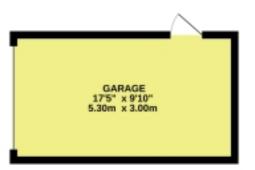

Welcome to Briggs Mead, Wymondham. Built in 2019, this house has been extensively extended and remodelled maximising its use of space inside and out. An inviting frontage includes a paved driveway, a single garage and gated access to the garden as well as a wooded backdrop. Of worthy note is also the access to well-maintained public footpaths for stretching legs (whether yours or a 4-legged friend).