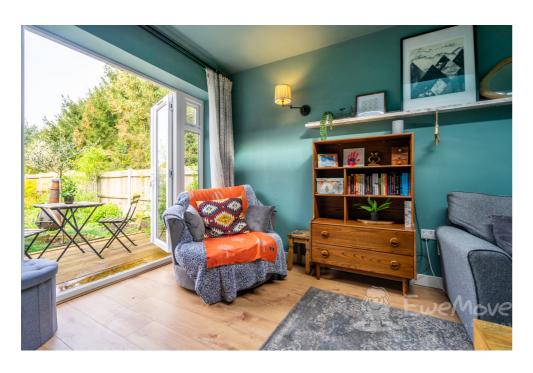

## **Living Room**

15' 8" x 9' 6" (4.80m x 2.90m)

Laminate flooring, double-glazed French doors, double-glazed easy clean glass Skylantern window, two wall-mounted lights, electric wood burner, multiple sockets, TV aerial and radiator.