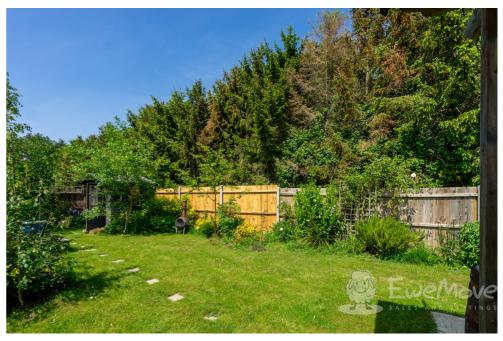

The privileged positioning of this property has provided an unusually large L-shaped garden. The adjacent woodland doesn't just offer an evergreen backdrop and incredible privacy but also encourages visits from the likes of the resident hedgehog families. Under the Veranda extending from the kitchen-dining room is a good-sized patio and from the living room, a dainty decked area. Either well-suited for morning beverages or summer evening drinks. A detached garden office with light and power is useful and could be replaced with a larger summer house.