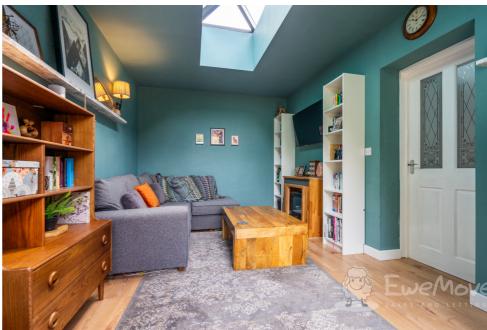

## **Living Room**

15' 8" x 9' 6" (4.80m x 2.90m)

Laminate flooring, double-glazed French doors, double-glazed easy clean glass Skylantern window, two wall-mounted lights, electric wood burner, multiple sockets, TV aerial and radiator.