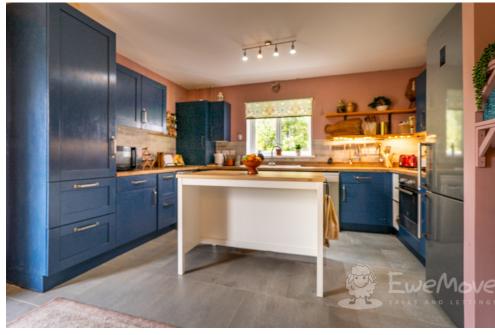

### **Kitchen-Dining Room**

16' 10" x 13' 3" (5.15m x 4.05m)

Tiled flooring, double-glazed window with roller blind and French doors, wall-mounted and base units, ceramic sink, gas hob, integrated electric oven and extractor hood, fitted cat flap, houses the gas boiler, multiple sockets and radiator.