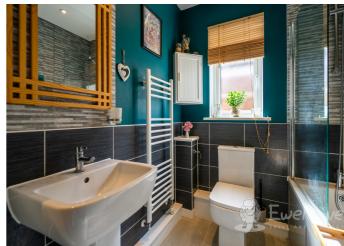

#### **Bathroom**

8' 2" x 6' 6" (2.50m x 2.00m)

Tiled flooring, obscured double-glazed window with Venetian blind, half wall and floor-to-ceiling tiling, shower bath with glass screen, wash basin, spotlights, heated towel rail and toilet.