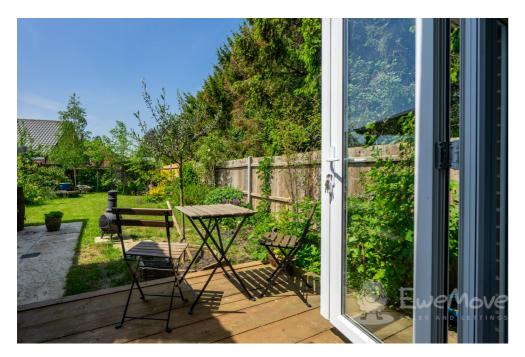

The privileged positioning of this property has provided an unusually large L-shaped garden. The adjacent woodland doesn't just offer an evergreen backdrop and incredible privacy but also encourages visits from the likes of the resident hedgehog families. Under the Veranda extending from the kitchen-dining room is a good-sized patio and from the living room, a dainty decked area. Either well-suited for morning beverages or summer evening drinks. A detached garden office with light and power is useful and could be replaced with a larger summer house.