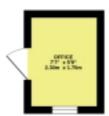

The privileged positioning of this property has provided an unusually large L-shaped garden. The adjacent woodland doesn't just offer an evergreen backdrop and incredible privacy but also encourages visits from the likes of the resident hedgehog families. Under the Veranda extending from the kitchen-dining room is a good-sized patio and from the living room, a dainty decked area. Either well-suited for morning beverages or summer evening drinks. A detached garden office with light and power is useful and could be replaced with a larger summer house.