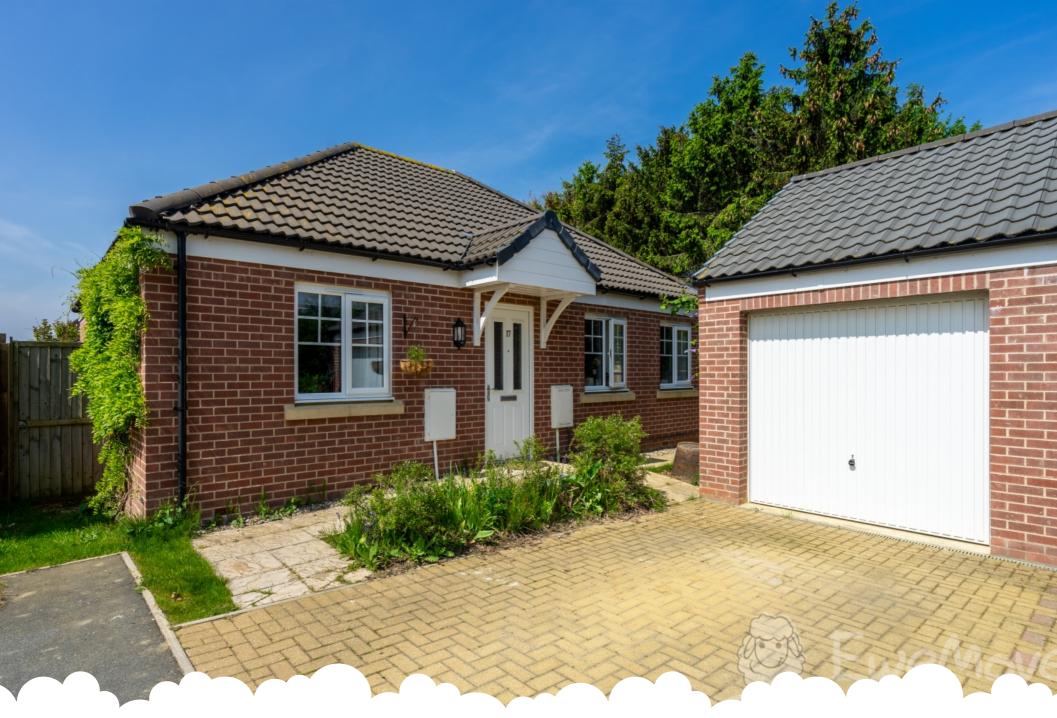

## **Key Features**

- Vendors Have Found
- Extended Detached Bungalow Boasting Corner Positioning
- 2019 Build: Extended and Remodelled
- Ample Storage Throughout
- Private South-West Facing Garden with an Evergreen Backdrop
- Single Garage and Driveway
- Walking Distance to Bus Stop, Wymondham Rugby Club and Waitrose
- Access to Public Pathways from the Doorstep

Welcome to Briggs Mead, Wymondham. Built in 2019, this house has been extensively extended and remodelled maximising its use of space inside and out. An inviting frontage includes a paved driveway, a single garage and gated access to the garden as well as a wooded backdrop. Of worthy note is also the access to well-maintained public footpaths for stretching legs (whether yours or a 4-legged friend).