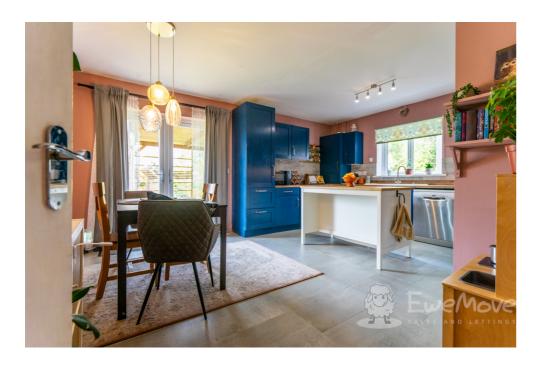

### **Kitchen-Dining Room**

16' 10" x 13' 3" (5.15m x 4.05m)

Tiled flooring, double-glazed window with roller blind and French doors, wall-mounted and base units, ceramic sink, gas hob, integrated electric oven and extractor hood, fitted cat flap, houses the gas boiler, multiple sockets and radiator.