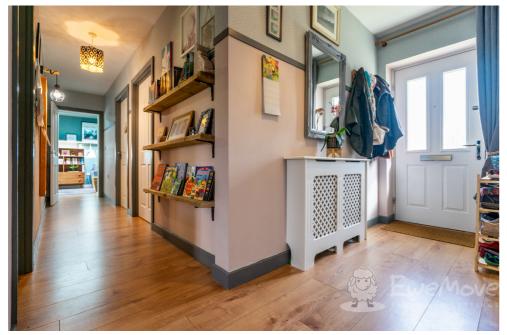

## Hallway

23' 1" x 12' 7" (7.05m x 3.85m)

Luxury vinyl flooring, two ceiling lights, wall-mounted light, built-in storage cupboard, multiple sockets and radiator.

Now a 4-bedroom abode, the sellers have created a highly flexible space to accommodate a variety of requirements spanning bedrooms, hobby rooms or dressing rooms. Space has been thoughtfully designed to provide a roomy hallway, a cosy and desirable living space and a kitchendining room perfectly laid out and positioned for being the perfect host. The principal bedroom is a calming space with a contemporary shower room and a handy walk-in wardrobe. The bathroom is a relaxing retreat and enjoy views of the lush garden from all the living space.